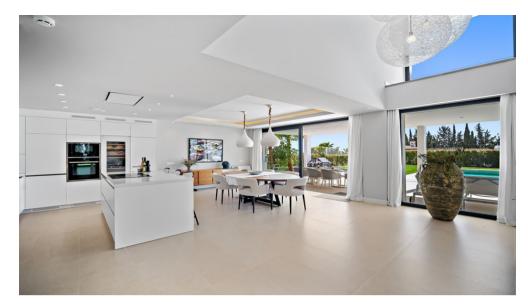

Functionality and design combine the large living space with integrated-dining room and kitchen, leading to a family-oriented lifestyle.

On the ground floor, you will find a spacious lounge with a cosy dining area alongside with direct access to the terrace. The dining area is connected to the open kitchen which offers the laundry room and separate toilet behind it. On the first floor you have 2 beautifully decorated spacious bedrooms en suite with access to the first-floor terrace and panoramic sea views. On the min 1 there are 2 more spacious bedrooms with a shared bathroom.