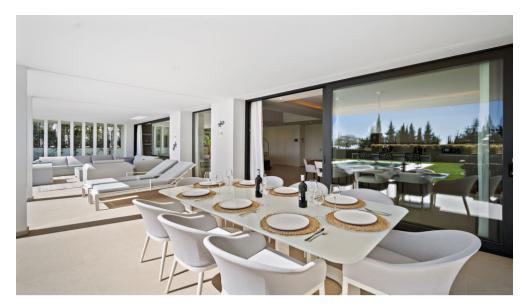

Functionality and design combine the large living space with integrated-dining room and kitchen, leading to a family-oriented lifestyle.

On the ground floor, you will find a spacious lounge with a cosy dining area alongside with direct access to the terrace. The dining area is connected to the open kitchen which offers the laundry room and separate toilet behind it. On the first floor you have 2 beautifully decorated spacious bedrooms en suite with access to the first-floor terrace and panoramic sea views. On the min 1 there are 2 more spacious bedrooms with a shared bathroom.