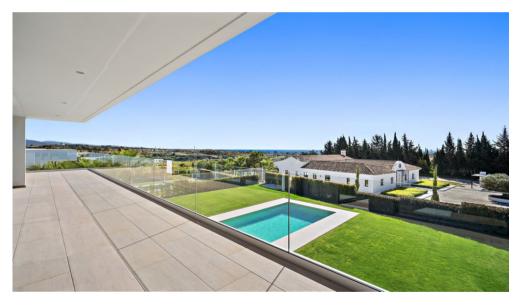

**Detached Villa Cancelada** Ref: R4592365 - € 2,750,000

Contemporary villa with great sea views and south facing, with large windows so all rooms are light and airy. The villa is in the municipality of Estepona, set between the mountains and the sea.

The villa is luxuriously furnished and finished with top-quality materials. The terrace and veranda complement the areas around the garden and private pool so that the mild climate can be enjoyed all year round.

The entire villa has air conditioning in every room and living area.

The whole villa exudes tranquillity and cosiness. There is also a nice chill out roof terrace with 360-degree views.

There is space for 2 cars to park under a covered pergola. The property is secured with an alarm and cameras. Has sunscreens and solar panels.