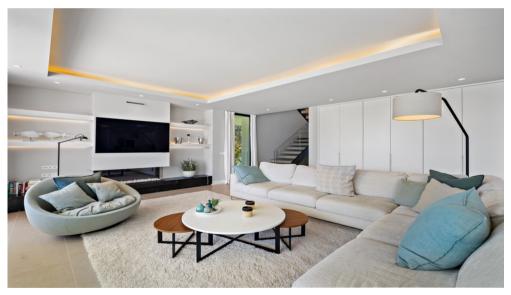

Functionality and design combine the large living space with integrated-dining room and kitchen, leading to a family-oriented lifestyle.

On the ground floor, you will find a spacious lounge with a cosy dining area alongside with direct access to the terrace. The dining area is connected to the open kitchen which offers the laundry room and separate toilet behind it. On the first floor you have 2 beautifully decorated spacious bedrooms en suite with access to the first-floor terrace and panoramic sea views. On the min 1 there are 2 more spacious bedrooms with a shared bathroom.

The entire villa has air conditioning in every room and living area.

The whole villa exudes tranquillity and cosiness. There is also a nice chill out roof terrace with 360-degree views.

There is space for 2 cars to park under a covered pergola. The property is secured with an alarm and cameras. Has sunscreens and solar panels.