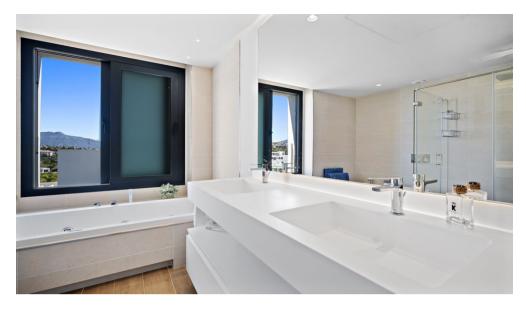

Functionality and design combine the large living space with integrated-dining room and kitchen, leading to a family-oriented lifestyle.

On the ground floor, you will find a spacious lounge with a cosy dining area alongside with direct access to the terrace. The dining area is connected to the open kitchen which offers the laundry room and separate toilet behind it. On the first floor you have 2 beautifully decorated spacious bedrooms en suite with access to the first-floor terrace and panoramic sea views. On the min 1 there are 2 more spacious bedrooms with a shared bathroom.