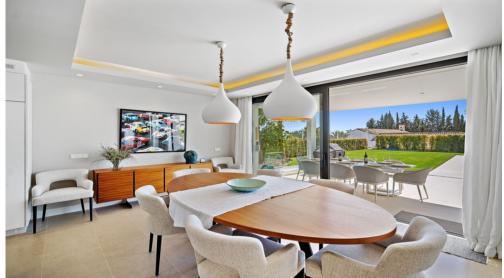

Functionality and design combine the large living space with integrated-dining room and kitchen, leading to a family-oriented lifestyle.

On the ground floor, you will find a spacious lounge with a cosy dining area alongside with direct access to the terrace. The dining area is connected to the open kitchen which offers the laundry room and separate toilet behind it. On the first floor you have 2 beautifully decorated spacious bedrooms en suite with access to the first-floor terrace and panoramic sea views. On the min 1 there are 2 more spacious bedrooms with a shared bathroom.