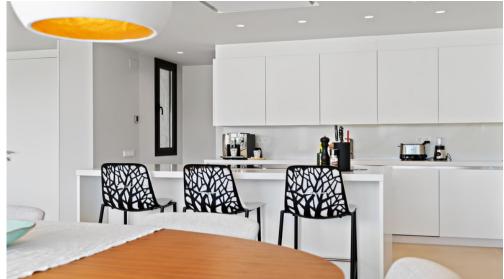

Functionality and design combine the large living space with integrated-dining room and kitchen, leading to a family-oriented lifestyle.

On the ground floor, you will find a spacious lounge with a cosy dining area alongside with direct access to the terrace. The dining area is connected to the open kitchen which offers the laundry room and separate toilet behind it. On the first floor you have 2 beautifully decorated spacious bedrooms en suite with access to the first-floor terrace and panoramic sea views. On the min 1 there are 2 more spacious bedrooms with a shared bathroom.