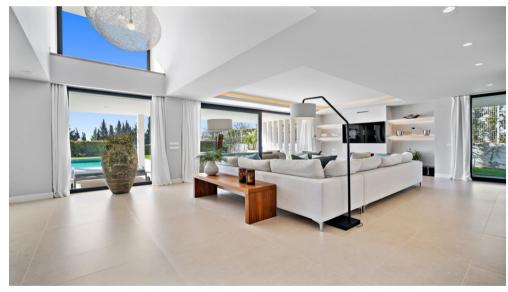

The villa is luxuriously furnished and finished with top-quality materials. The terrace and veranda complement the areas around the garden and private pool so that the mild climate can be enjoyed all year round.

Functionality and design combine the large living space with integrated-dining room and kitchen, leading to a family-oriented lifestyle.

On the ground floor, you will find a spacious lounge with a cosy dining area alongside with direct access to the terrace. The dining area is connected to the open kitchen which offers the laundry room and separate toilet behind it. On the first floor you have 2 beautifully decorated spacious bedrooms en suite with access to the first-floor terrace and panoramic sea views. On the min 1 there are 2 more spacious bedrooms with a shared bathroom.