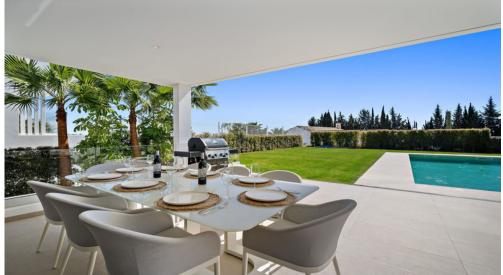

The villa is luxuriously furnished and finished with top-quality materials. The terrace and veranda complement the areas around the garden and private pool so that the mild climate can be enjoyed all year round.

The entire villa has air conditioning in every room and living area.

The whole villa exudes tranquillity and cosiness. There is also a nice chill out roof terrace with 360-degree views.

There is space for 2 cars to park under a covered pergola. The property is secured with an alarm and cameras. Has sunscreens and solar panels.