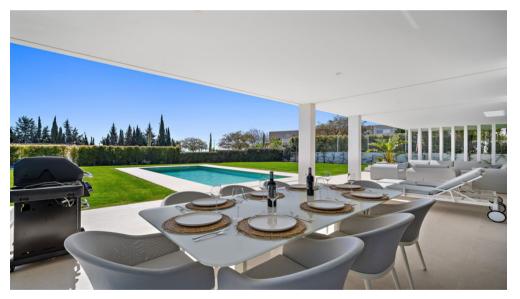

The villa is luxuriously furnished and finished with top-quality materials. The terrace and veranda complement the areas around the garden and private pool so that the mild climate can be enjoyed all year round.

The entire villa has air conditioning in every room and living area.

The whole villa exudes tranquillity and cosiness. There is also a nice chill out roof terrace with 360-degree views.

There is space for 2 cars to park under a covered pergola. The property is secured with an alarm and cameras. Has sunscreens and solar panels.