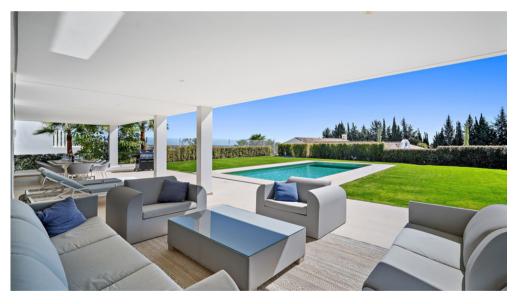

**Detached Villa Cancelada** Ref: R4592365 - € 2,750,000

Contemporary villa with great sea views and south facing, with large windows so all rooms are light and airy. The villa is in the municipality of Estepona, set between the mountains and the sea.

The villa is luxuriously furnished and finished with top-quality materials. The terrace and veranda complement the areas around the garden and private pool so that the mild climate can be enjoyed all year round.

The entire villa has air conditioning in every room and living area.

The whole villa exudes tranquillity and cosiness. There is also a nice chill out roof terrace with 360-degree views.

There is space for 2 cars to park under a covered pergola. The property is secured with an alarm and cameras. Has sunscreens and solar panels.