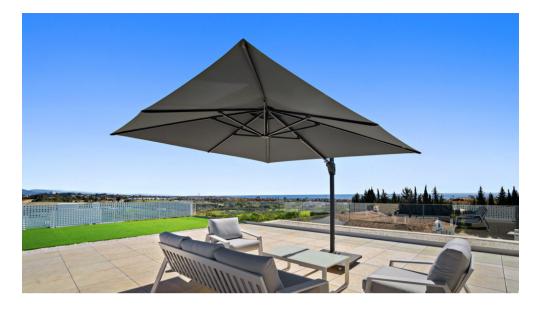

The entire villa has air conditioning in every room and living area.

The whole villa exudes tranquillity and cosiness. There is also a nice chill out roof terrace with 360-degree views.

There is space for 2 cars to park under a covered pergola. The property is secured with an alarm and cameras. Has sunscreens and solar panels.