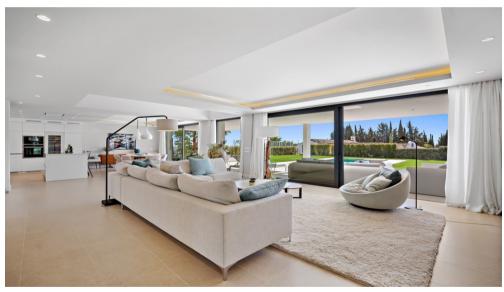

Functionality and design combine the large living space with integrated-dining room and kitchen, leading to a family-oriented lifestyle.

On the ground floor, you will find a spacious lounge with a cosy dining area alongside with direct access to the terrace. The dining area is connected to the open kitchen which offers the laundry room and separate toilet behind it. On the first floor you have 2 beautifully decorated spacious bedrooms en suite with access to the first-floor terrace and panoramic sea views. On the min 1 there are 2 more spacious bedrooms with a shared bathroom.