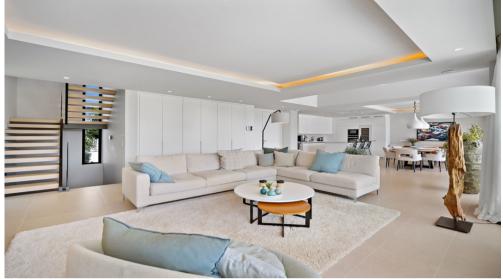

Functionality and design combine the large living space with integrated-dining room and kitchen, leading to a family-oriented lifestyle.

On the ground floor, you will find a spacious lounge with a cosy dining area alongside with direct access to the terrace. The dining area is connected to the open kitchen which offers the laundry room and separate toilet behind it. On the first floor you have 2 beautifully decorated spacious bedrooms en suite with access to the first-floor terrace and panoramic sea views. On the min 1 there are 2 more spacious bedrooms with a shared bathroom.