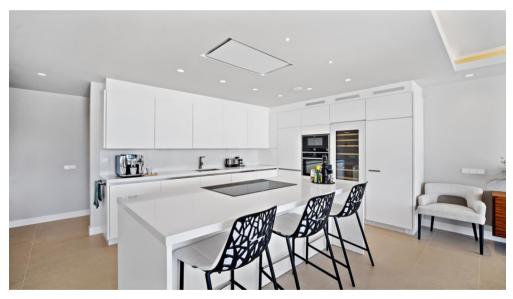

Functionality and design combine the large living space with integrated-dining room and kitchen, leading to a family-oriented lifestyle.

On the ground floor, you will find a spacious lounge with a cosy dining area alongside with direct access to the terrace. The dining area is connected to the open kitchen which offers the laundry room and separate toilet behind it. On the first floor you have 2 beautifully decorated spacious bedrooms en suite with access to the first-floor terrace and panoramic sea views. On the min 1 there are 2 more spacious bedrooms with a shared bathroom.