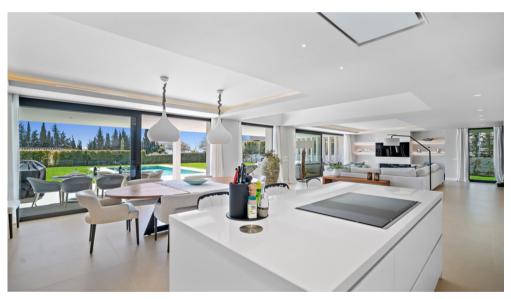

Functionality and design combine the large living space with integrated-dining room and kitchen, leading to a family-oriented lifestyle.

On the ground floor, you will find a spacious lounge with a cosy dining area alongside with direct access to the terrace. The dining area is connected to the open kitchen which offers the laundry room and separate toilet behind it. On the first floor you have 2 beautifully decorated spacious bedrooms en suite with access to the first-floor terrace and panoramic sea views. On the min 1 there are 2 more spacious bedrooms with a shared bathroom.