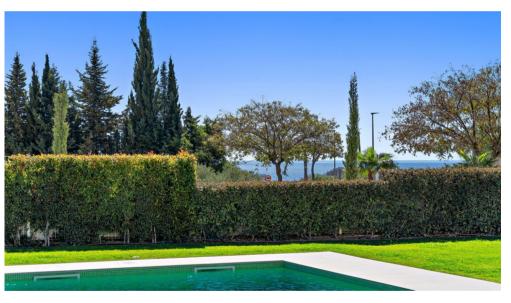

The villa is luxuriously furnished and finished with top-quality materials. The terrace and veranda complement the areas around the garden and private pool so that the mild climate can be enjoyed all year round.

The entire villa has air conditioning in every room and living area.

The whole villa exudes tranquillity and cosiness. There is also a nice chill out roof terrace with 360-degree views.

There is space for 2 cars to park under a covered pergola. The property is secured with an alarm and cameras. Has sunscreens and solar panels.