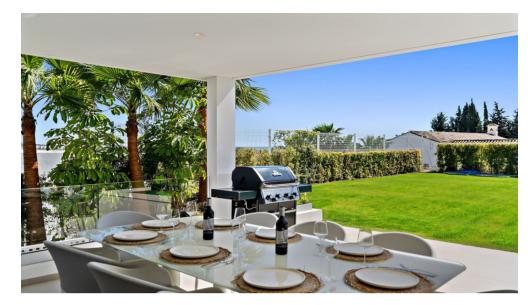

The villa is luxuriously furnished and finished with top-quality materials. The terrace and veranda complement the areas around the garden and private pool so that the mild climate can be enjoyed all year round.

The entire villa has air conditioning in every room and living area.

The whole villa exudes tranquillity and cosiness. There is also a nice chill out roof terrace with 360-degree views.

There is space for 2 cars to park under a covered pergola. The property is secured with an alarm and cameras. Has sunscreens and solar panels.