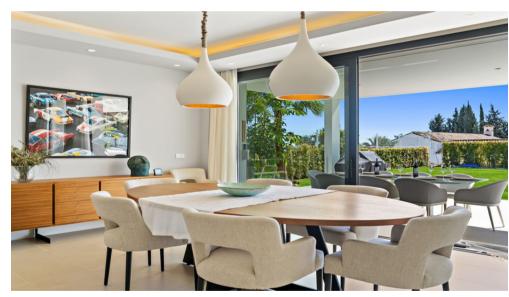

Functionality and design combine the large living space with integrated-dining room and kitchen, leading to a family-oriented lifestyle.

On the ground floor, you will find a spacious lounge with a cosy dining area alongside with direct access to the terrace. The dining area is connected to the open kitchen which offers the laundry room and separate toilet behind it. On the first floor you have 2 beautifully decorated spacious bedrooms en suite with access to the first-floor terrace and panoramic sea views. On the min 1 there are 2 more spacious bedrooms with a shared bathroom.