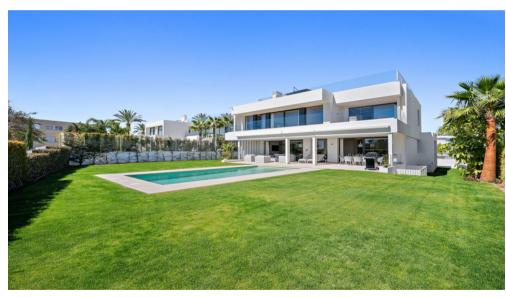

**Detached Villa Cancelada** Ref: R4592365 - € 2,750,000

Contemporary villa with great sea views and south facing, with large windows so all rooms are light and airy. The villa is in the municipality of Estepona, set between the mountains and the sea.

The villa is luxuriously furnished and finished with top-quality materials. The terrace and veranda complement the areas around the garden and private pool so that the mild climate can be enjoyed all year round.