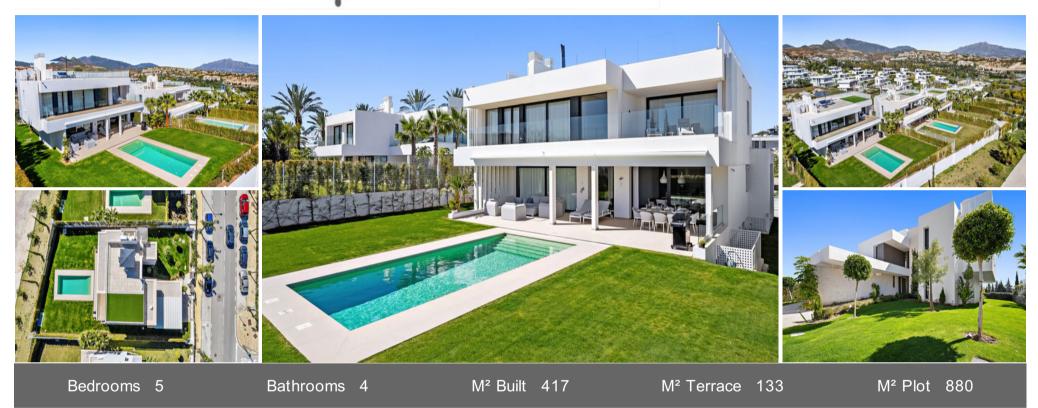

**Detached Villa Cancelada** Ref: R4592365 - € 2,750,000

Contemporary villa with great sea views and south facing, with large windows so all rooms are light and airy. The villa is in the municipality of Estepona, set between the mountains and the sea.

The villa is luxuriously furnished and finished with top-quality materials. The terrace and veranda complement the areas around the garden and private pool so that the mild climate can be enjoyed all year round.

Functionality and design combine the large living space with integrated-dining room and kitchen, leading to a family-oriented lifestyle.

On the ground floor, you will find a spacious lounge with a cosy dining area alongside with direct access to the terrace. The dining area is connected to the open kitchen which offers the laundry room and separate toilet behind it. On the first floor you have 2 beautifully decorated spacious bedrooms en suite with access to the first-floor terrace and panoramic sea views. On the min 1 there are 2 more spacious bedrooms with a shared bathroom.

The entire villa has air conditioning in every room and living area.

The whole villa exudes tranquillity and cosiness. There is also a nice chill out roof terrace with 360-degree views.

There is space for 2 cars to park under a covered pergola. The property is secured with an alarm and cameras. Has sunscreens and solar panels.