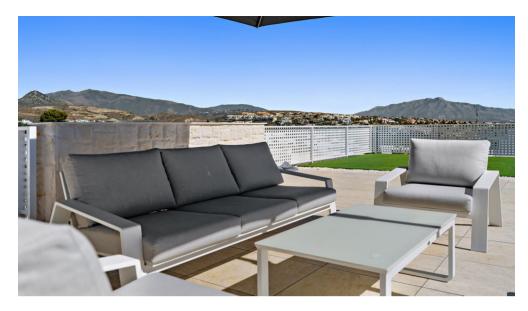

The villa is luxuriously furnished and finished with top-quality materials. The terrace and veranda complement the areas around the garden and private pool so that the mild climate can be enjoyed all year round.

The entire villa has air conditioning in every room and living area.

The whole villa exudes tranquillity and cosiness. There is also a nice chill out roof terrace with 360-degree views.

There is space for 2 cars to park under a covered pergola. The property is secured with an alarm and cameras. Has sunscreens and solar panels.