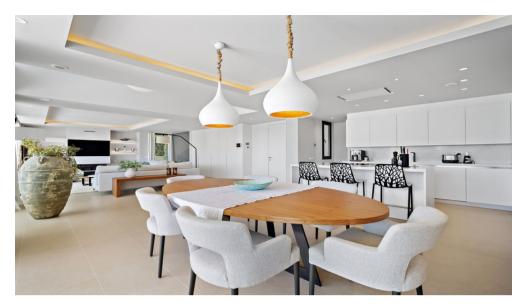

Functionality and design combine the large living space with integrated-dining room and kitchen, leading to a family-oriented lifestyle.

On the ground floor, you will find a spacious lounge with a cosy dining area alongside with direct access to the terrace. The dining area is connected to the open kitchen which offers the laundry room and separate toilet behind it. On the first floor you have 2 beautifully decorated spacious bedrooms en suite with access to the first-floor terrace and panoramic sea views. On the min 1 there are 2 more spacious bedrooms with a shared bathroom.