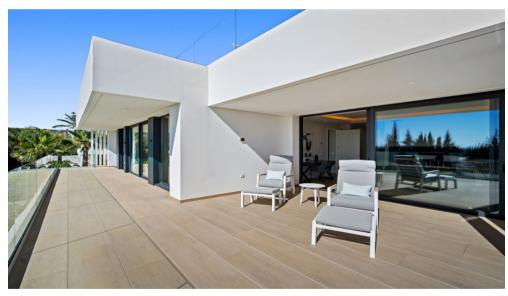

The villa is luxuriously furnished and finished with top-quality materials. The terrace and veranda complement the areas around the garden and private pool so that the mild climate can be enjoyed all year round.

The entire villa has air conditioning in every room and living area.

The whole villa exudes tranquillity and cosiness. There is also a nice chill out roof terrace with 360-degree views.

There is space for 2 cars to park under a covered pergola. The property is secured with an alarm and cameras. Has sunscreens and solar panels.