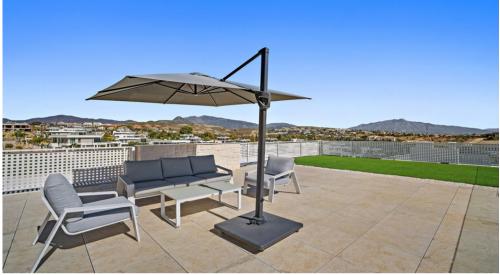

The entire villa has air conditioning in every room and living area.

The whole villa exudes tranquillity and cosiness. There is also a nice chill out roof terrace with 360-degree views.

There is space for 2 cars to park under a covered pergola. The property is secured with an alarm and cameras. Has sunscreens and solar panels.