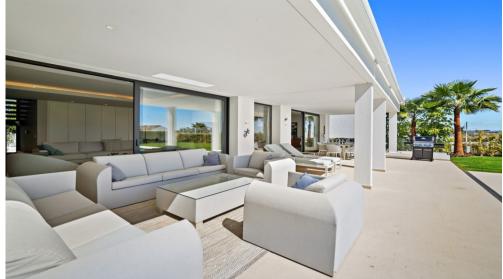

The villa is luxuriously furnished and finished with top-quality materials. The terrace and veranda complement the areas around the garden and private pool so that the mild climate can be enjoyed all year round.

Functionality and design combine the large living space with integrated-dining room and kitchen, leading to a family-oriented lifestyle.

On the ground floor, you will find a spacious lounge with a cosy dining area alongside with direct access to the terrace. The dining area is connected to the open kitchen which offers the laundry room and separate toilet behind it. On the first floor you have 2 beautifully decorated spacious bedrooms en suite with access to the first-floor terrace and panoramic sea views. On the min 1 there are 2 more spacious bedrooms with a shared bathroom.